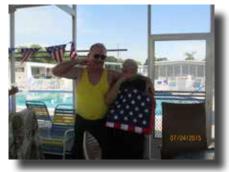

#### From Gloria,

hat a BLAST July 4th was! I wish to extend my gratitude to all my "helper bees" who made this day such a success. Let me give you all a brief recap. We started the day at 9:30 with coffee hour, went right into a Corn Hole tournament (Bob and Joan Bernier put this together) with 17 2 man teams. The Shedd's, Billy and Sharon were the winners. Then at 4 PM we had a decorated cart parade through the entire park, 19 carts

and 2 bikes participated and everyone did a fantastic job decorating. The winner of the parade was anyone who had a flag on their vehicle so needless to say EVERYONE was a winner. YAY! At 5 PM we had an old fashioned hot dog and hamburger dinner cooked by our master