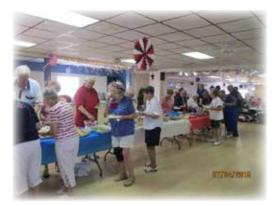

chef's, Bob B and Butch P. These guys deserve so much credit for cooking for 75 people in the 95% Florida sun. All the dinner guests brought a side of salad or fruit or dessert and I gotta tell you it was a spread to rival any other spread we've ever had. After dinner starting at 6, we had a DJ named Bandstand that played in the lanai and they were terrific. We had at least 30 folks in and out of the pool dancing and singing until 8:30PM. Whew, what a long and glorious day it was to celebrate America's birthday and the camaraderie that is found all throughout Lake

Highlander. We are indeed extremely blessed to live in this magnificent place and I thank God and all of you for allowing me the opportunity to be a part of it.

We also had a pancake breakfast on the third Thursday of the month and a "Casserole Pot Luck Dinner" and a movie (Liar Liar) on Sunday July 19th.. We will have another \$2.00 pancake breakfast on the third Thursday of August and a \$3.00 "Build a Sandwich event" for which the date will be posted on the bulletin boards so stay tuned folks.

#### Madonna Ptak Center for Alzheimer's and

For more information:

(727) 461-8635

Memory Loss at Morton Plant Mease

403 Morton Plant St. Suite 402 Clearwater, FL 33756

BayCareNeuro.org

Now for a good "old fashioned" picinic dinner with hot dogs, hamburgers and lots of extras! Butch Partington and Bob Bernier really did a great job at the grill.