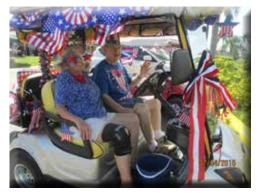

#### From Gloria,

hat a BLAST July 4th was! I wish to extend my gratitude to all my "helper bees" who made this day such a success. Let me give you all a brief recap. We started the day at 9:30 with coffee hour, went right into a Corn Hole tournament (Bob and Joan Bernier put this together) with 17 2 man teams. The Shedd's, Billy and Sharon were the winners. Then at 4 PM we had a decorated cart parade through the entire park, 19 carts

and 2 bikes participated and everyone did a fantastic job decorating. The winner of the parade was anyone who had a flag on their vehicle so needless to say EVERYONE was a winner. YAY! At 5 PM we had an old fashioned hot dog and hamburger dinner cooked by our master

Tracy Enscoe & Ruby O'Brien

Sharon & Billy "Winners"

Shirley and her family enjoying the festivities!

At 4:00 the 1st annual 4th of July parade was in full swing. Everyone was so proud to show off their Red, White and Blue! 18 golf carts, 2 bicycles, music and lots of laughs.