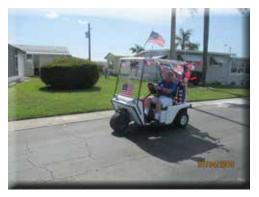

#### From Gloria,

hat a BLAST July 4th was! I wish to extend my gratitude to all my "helper bees" who made this day such a success. Let me give you all a brief recap. We started the day at 9:30 with coffee hour, went right into a Corn Hole tournament (Bob and Joan Bernier put this together) with 17 2 man teams. The Shedd's, Billy and Sharon were the winners. Then at 4 PM we had a decorated cart parade through the entire park, 19 carts

and 2 bikes participated and everyone did a fantastic job decorating. The winner of the parade was anyone who had a flag on their vehicle so needless to say EVERYONE was a winner. YAY! At 5 PM we had an old fashioned hot dog and hamburger dinner cooked by our master

Tracy Enscoe & Ruby O'Brien

Sharon & Billy "Winners"

Shirley and her family enjoying the festivities!

At 4:00 the 1st annual 4th of July parade was in full swing. Everyone was so proud to show off their Red, White and Blue! 18 golf carts, 2 bicycles, music and lots of laughs.