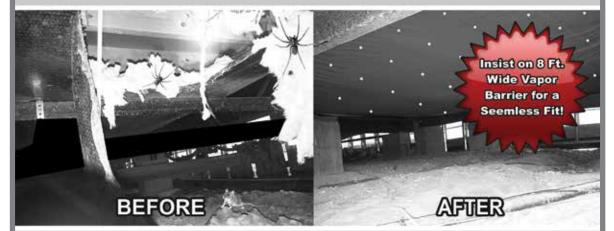

... continued on page 9

INSIST on 8 ft. WIDE VAPOR BARRIER for a SEAMLESS FIT!

Insulation Under Your Home Falling Down? Holes and Tears in Your Vapor /Moisture Barrier?

# Insulation and Vapor Barrier Repairs

**UNDER HOME** INSPECTION Only with this COUPON

 Lifetime Vapor Barrier 
Guaranteed for Life Prevent Soft Floors
Keep Mold, Mildew, Rats, Snakes, Spiders, Ants, Roaches and Moisture OUT of Your House! • Lower Your Electric Bills