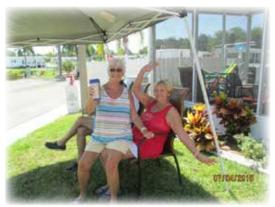

A good time was had by all for our "old Fashioned 4th of July party! The day started with coffee hour and followed by "Corn Hole" competition.

Liz Longhurst & Jean St. Laurent

Rita and Gloria (I think keeping score) !

Tracy Enscoe & Ruby O'Brien

Sharon & Billy "Winners"

Shirley and her family enjoying the festivities!

At 4:00 the 1st annual 4th of July parade was in full swing. Everyone was so proud to show off their Red, White and Blue! 18 golf carts, 2 bicycles, music and lots of laughs.